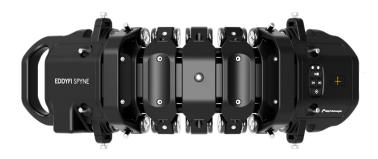

## **EDDYFI** SPYNE

An Ultrafast One-of-a-kind Alternative to PT/MT

## A faster, less operator-dependant, screening than PT/MT

- · Very high PoD: leave no crack behind
- Repeatable and reliable results
- · Minimal surface preparation required;
- · no need to remove coating
- · Data archiving
- Compatible with a wide variety of flexible-PCB probes, coils diameters, and topologies