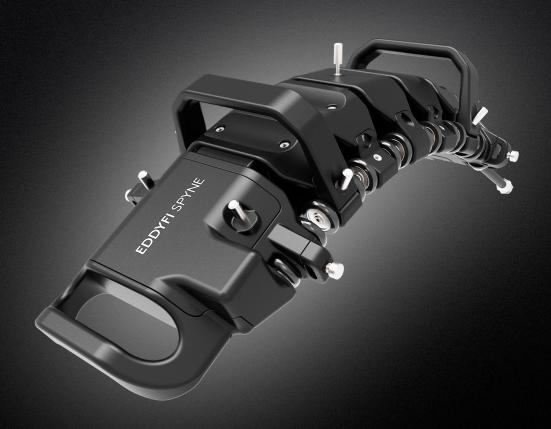

## **EDDYFI** SPYNE

An Ultrafast One-of-a-kind Alternative to PT/MT

## A faster, less operator-dependant, screening than PT/MT

- · Very high PoD: leave no crack behind
- Repeatable and reliable results
- · Minimal surface preparation required;
- · no need to remove coating
- · Data archiving
- Compatible with a wide variety of flexible-PCB probes, coils diameters, and topologies