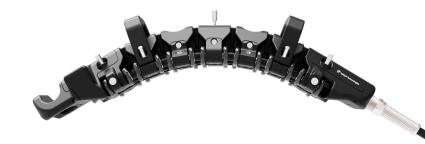

## **EDDYFI** SPYNE

An Ultrafast One-of-a-kind Alternative to PT/MT

## A faster, less operator-dependant, screening than PT/MT

- · Very high PoD: leave no crack behind
- Repeatable and reliable results
- · Minimal surface preparation required;
- · no need to remove coating
- · Data archiving
- Compatible with a wide variety of flexible-PCB probes, coils diameters, and topologies